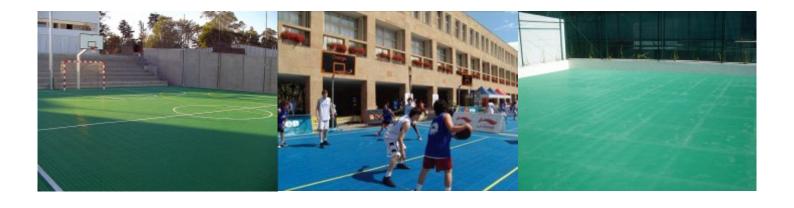

(no roughness), with a wide range of advantages in terms of performance, safety, comfort, durability, no maintenance cost, aesthetics and economics.

Very easy and quick to install, this is the best solution for outdoor spaces.

Through the markings of the each Sport you can transform your space into a Multisport facility.

#### **TECHNICAL DATA**

Made of Polypropylene Copolymer of high impact with our own secret formula with anti UV, in order to assure the durability of the initial colour and high resistance.

Dimensions: 25 x 25 x 1,1 cm

Tile fixation: 7 Points (Female/Male)

Surface: Grid (open) Flatness: 0,0 mm

Solvent Resistance: Excellent Painting receptivity: Very Good

Remission Side: Between 0,0 and 1,2 mm

Uniform system of support





# Our Work - Outdoor Sports Floor













# Colours



## Frequently Asked Questions

#### Can I combine colours on the Floor?

Yes, you can combine colours on the Floor areas such as safety in one colour and play areas in another colour.

#### In what area can I install the Sports Partner Floor?

The Sports Flooring Partner can be applied to any definitive hard levelled surface.

#### What kind of work is needed to install the Sports Partner Floor?

Sports Partner Floor does not require any type of construction work. Due to its easy mounting system (fitting male / female) is quickly applied on the existing levelled surface.

#### How is the Sports Partner Floor fixed to the surface?

With the force of gravity. You do not need bolts, adhesives or other type of fixing systems. Only mount the tiles and you are ready to play.