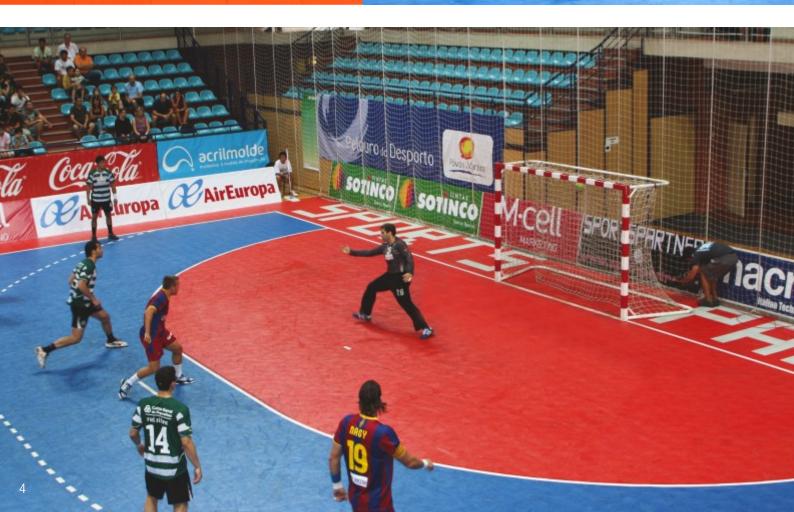

Our equipments have been selected by many Federations as the Portuguese Federation of Handball, Portuguese Federation of Tennis, Spanish Federation of Basketball, etc., to be present in their national and international competitions.

To mention only some examples, our Sports Floor were played on by Roger Federer (21.º Estoril Open 2010), Portugal-Spain (IHF), Portugal-Ukraine (IHF), Portugal-Suisse (IFH), Cup and Super Cup 2009 and 2010 (IHF), Intercontinental Feminine Futsal Cup in Lagoa 2009 (S.L. Benfica, FC Aurora St Petersburg, etc).

# Our Work - Indoor Sports Floor