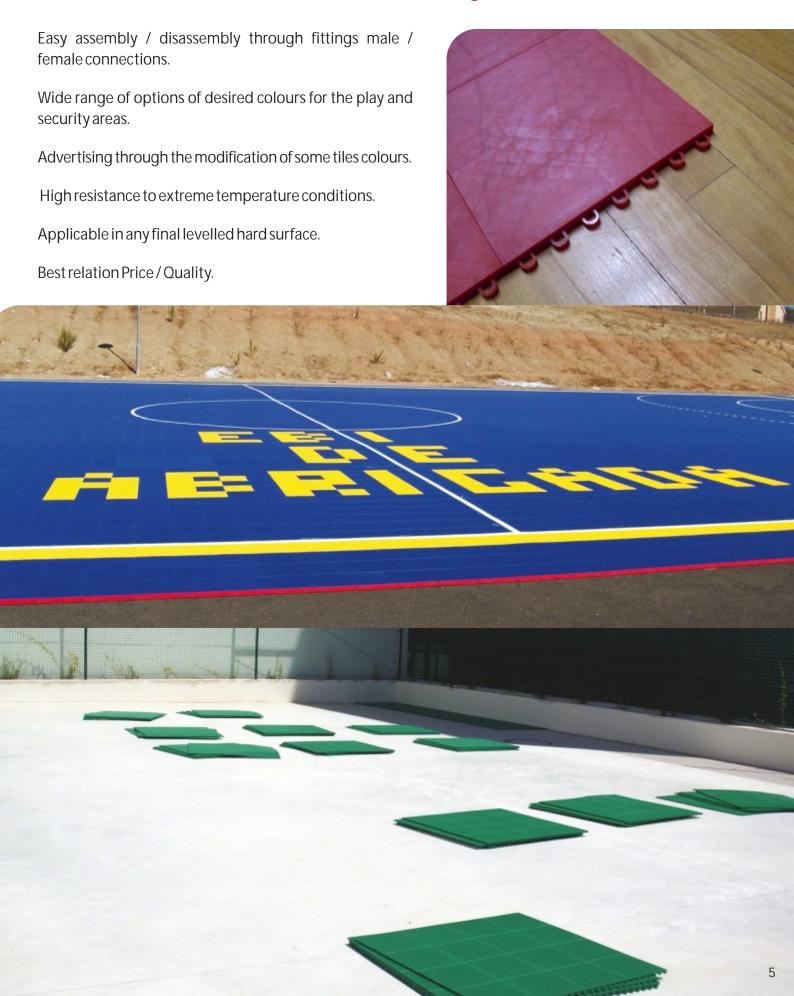

#### What kind of work is needed to install the Sports Partner Floor?

Sports Partner Floor does not require any type of construction work. Due to its easy mounting system (fitting male / female) is quickly applied on the existing levelled surface.

#### How is the Sports Partner Floor fixed to the surface?

With the force of gravity. You do not need bolts, adhesives or other type of fixing systems. Only mount the tiles and you are ready to play.

#### Once it's installed, can I disassemble and / or move the Sports Partner Floor?

Yes, that is the advantage of the Sports Partner Floor architecture - Tiles. Due to the easy install system (fitting male / female) you can easily assemble and disassemble without losing any of its features and characteristics. This feature is extremely useful to use on Sports Space to perform other activities (Parties, Events, etc.) assuring you can protect your Sports Floor.