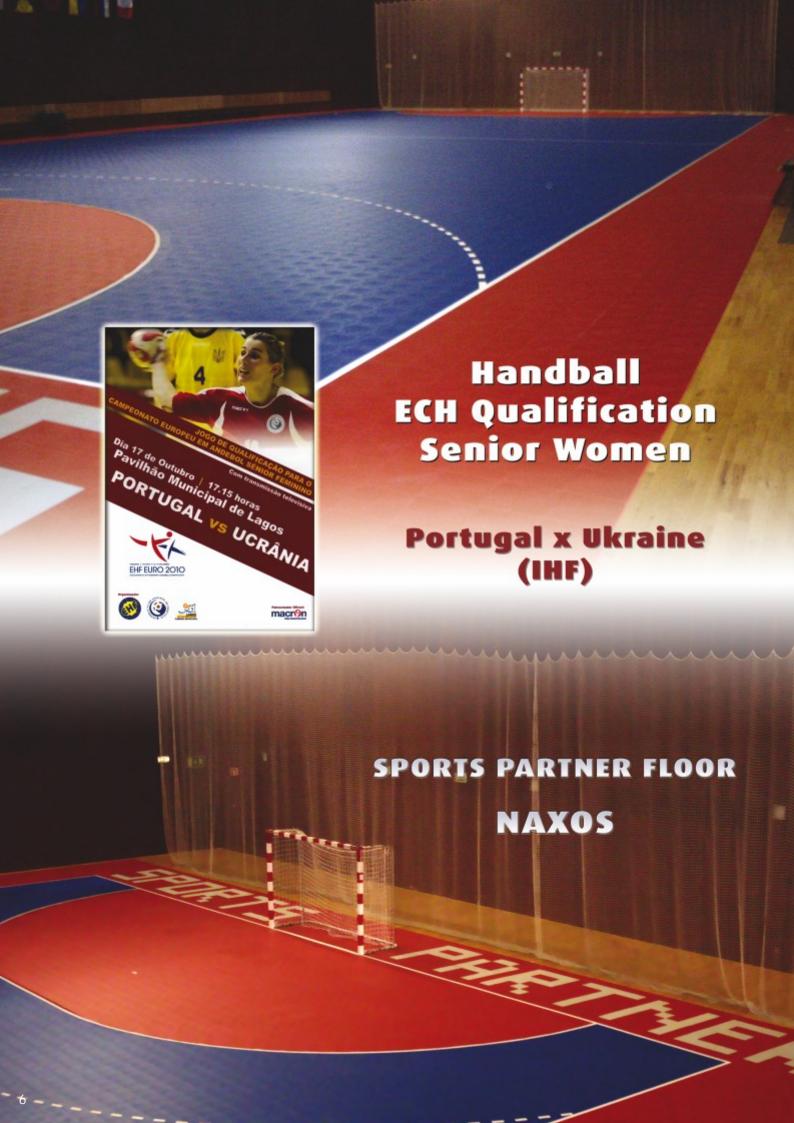

To mention only some examples, our Sports Floor were played on by Roger Federer (21.º Estoril Open 2010), Portugal-Spain (IHF), Portugal-Ukraine (IHF), Portugal-Suisse (IFH), Cup and Super Cup 2009 and 2010 (IHF), Intercontinental Feminine Futsal Cup in Lagoa 2009 (S.L. Benfica, FC Aurora St Petersburg, etc).