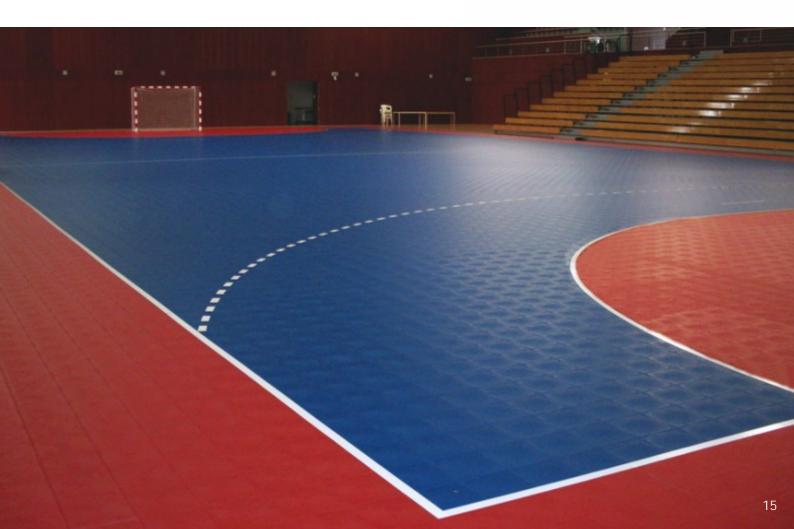

# Indoor Sports Floor

### **WARRANTY: 12 YEARS**

Sports Floor NAXOS suitable for Indoor sports space. Sports Floor with wide range of advantages in terms of performance, safety, comfort, durability, aesthetic, economic and non-existent maintenance costs.

Very easy and quick to install, this is the best solution for permanent and removable interior spaces (events).

Through the markings of each Sport you can transform your space into a Multisport facility.