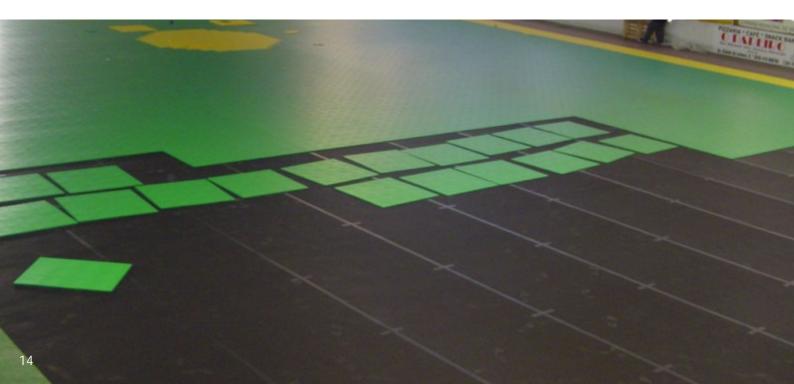

y these activities.

With Sports Partner Floor, which are easily removed, you may disassemble the Sports Partner Floor to use the facility to other purpose and re-install it with a guarantee that you will not lose the qualities of Sports Partner Floor.





# Indoor Sports Floor

### Biomechanic Rubber Underlayment

Resulting of Orthopaedic an Biomechanics tests all of our indoor Sports Flooring Solutions includes a underlayment rubber, in order to give more comfort to the athletes and protecting their joints and lower-back, and minimize impact sound.



### Perfect Surface

Due to a wide study performed in different types of Sports Floor (Including roller skating), the surfaces of our Sports Floor were designed to allow the perfect traction in all directions at the highest level of use.



### **TECHNICAL SPECIFICATIONS**

### **WARRANTY: 12 YEARS**

Sports Floor NAXOS suitable for Indoor sports space. Sports Floor with wide range of advantages in terms of performance, safety, comfort, durability, aesthetic, economic and non-existent maintenance costs.

Very easy and quick to install, this is the best solution for permanent and removable interior spaces (events).

Through the markings of each Sport you can transform your space into a Multisport facility.

### **TECHNICAL DATA**

Made of Polypropylene Copolymer of high impact with our own secret formula with anti UV, in order to assure the durability of the initial colour and high resistance.

Dimensions: 25 x 25 x 1,1 cm

Tile fixation: 7 Points (Female/Male)

Surface: Flat Flatness: 0,0 mm

Solvent Resistance: Excellent P