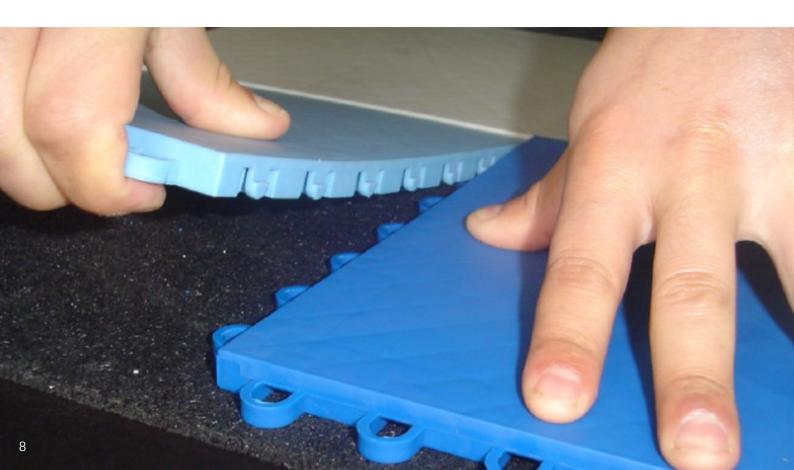

#### What kind of work is needed to install the Sports Partner Floor?

Sports Partner Floor does not require any type of construction work. Due to its easy mounting system (fitting male / female) is quickly applied on the existing levelled surface.

#### How is the Sports Partner Floor fixed to the surface?

With the force of gravity. You do not need bolts, adhesives or other type of fixing systems. Only mount the tiles and you are ready to play.

#### Once it's installed, can I disassemble and / or move the Sports Partner Floor?

Yes, that is the advantage of the Sports Partner Floor architecture - Tiles. Due to the easy install system (fitting male / female) you can easily assemble and disassemble without losing any of its features and characteristics. This feature is extremely useful to use on Sports Space to perform other activities (Parties, Events, etc.) assuring you can protect your Sports Floor.