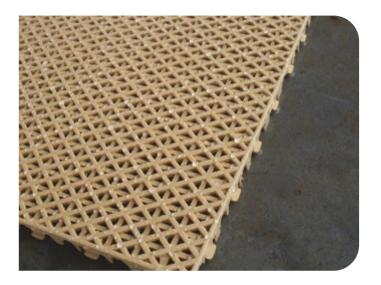

### Maximum Drainage

One of the biggest problems of the Outdoor Sports Facilities is the fact that the rain conditions restrain the use of the Sports Floor due to the water puddles that it creates. Sports Partner Floor for outdoor use, besides the fact that it has all of the special characteristics present in the architecture of all Sports Partner Floors, was conceived to provide a quick and efficient drainage during wet weather not allowing the creation of water. With this system your Sport Floor dries out more quickly and it allows you to use the outdoor facilities for much more time than other type of solutions.

### Why doesn't produce puddles after it rains?

- 1. Fallen Rain.
- 2. Most of the water passes through holes in the Sport Floor surface, getting only very small drops size on its surface.
- 3. The design of the support base of the tile on Sports Partner Floor assures an excellent drainage in several directions.
- 4. Because the drops that remain on its surface are very small, the drying time is extremely fast, allowing you to use your Sport space in a matter of minutes.