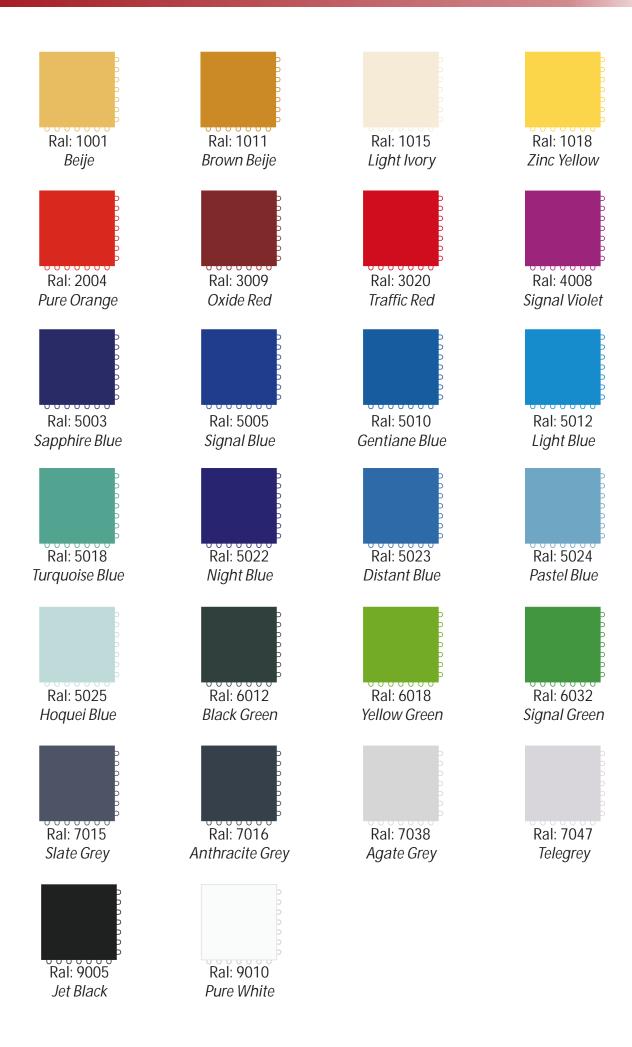

# Colours

#### Can I combine colours on the Floor?

Yes, you can combine colours on the Floor areas such as safety in one colour and play areas in another colour.