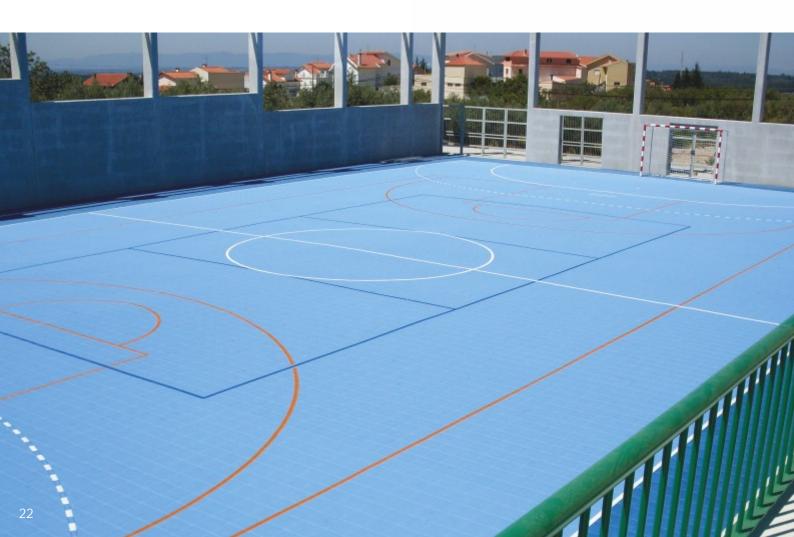

Y: 12 YEARS** 

Sports Floor open surface (no roughness), with a wide range of advantages in terms of performance, safety, comfort, durability, no maintenance cost, aesthetics and economics.

Very easy and quick to install, this is the best solution for outdoor spaces.

Through the markings of the each Sport you can transform your space into a Multisport facility.

#### **TECHNICAL DATA**

Made of Polypropylene Copolymer of high impact with our own secret formula with anti UV, in order to assure the durability of the initial colour and high resistance.

Dimensions: 25 x 25 x 1,1 cm

Tile fixation: 7 Points (Female/Male)

Surface: Grid (open) Flatness: 0,0 mm

Solvent Resistance: Excellent Painting receptivity: Very Good

Remission Side: Between 0,0 and 1,2 mm

Uniform system of support





# Our Work - Outdoor Sports Floor













# Colours



## Frequently Asked Questions

#### Can I combine colours on the Floor?

Yes, you can combine colours on the Floor areas such as safety in one colour and play areas in another colour.

#### In what area can I install the Sports Partner Floor?

The Sports Flooring Partner can be applied to any definitive hard levelled surface.

#### What kind of work is needed to install the Sports Partner Floor?

Sports Partner Floor does not require any type of construction work. Due to its easy mounting system (fitting male / female) is quickly applied on the existing levelled surface.

#### How is the Sports Partner Floor fixed to the surface?

With the force of gravity. You do not need bolts, adhesives or other type of fixing systems. Only m