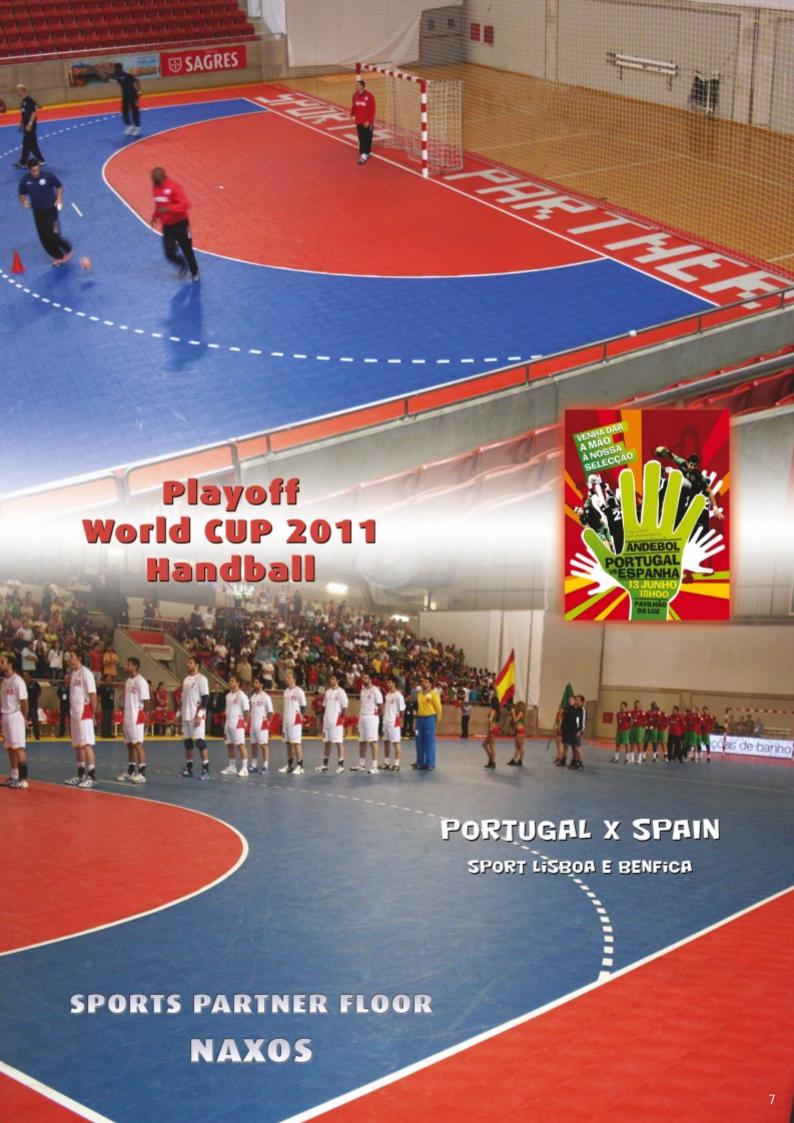

To mention only some examples, our Sports Floor were played on by Roger Federer (21.º Estoril Open 2010), Portugal-Spain (IHF), Portugal-Ukraine (IHF), Portugal-Suisse (IFH), Cup and Super Cup 2009 and 2010 (IHF), Intercontinental Feminine Futsal Cup in Lagoa 2009 (S.L. Benfica, FC Aurora St Petersburg, etc).