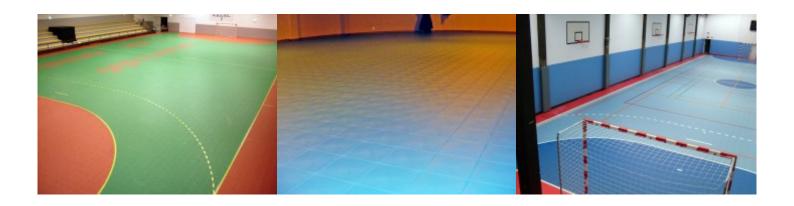

fort, durability, aesthetic, economic and non-existent maintenance costs.

Very easy and quick to install, this is the best solution for permanent and removable interior spaces (events).

Through the markings of each Sport you can transform your space into a Multisport facility.

### **TECHNICAL DATA**

Made of Polypropylene Copolymer of high impact with our own secret formula with anti UV, in order to assure the durability of the initial colour and high resistance.

Dimensions: 25 x 25 x 1,1 cm

Tile fixation: 7 Points (Female/Male)

Surface: Flat Flatness: 0,0 mm

Solvent Resistance: Excellent Painting receptivity: Very Good

Remission Side: Between 0,0 and 1,2 mm

Uniform system of support

Biomechanics Rubber Underlayment

Solid levelled base





# Our Work - Indoor Sports Floor









# Our Work - Indoor Sports Floor















### Maximum Drainage

One of the biggest problems of the Outdoor Sports Facilities is the fact that the rain conditions restrain the use of the Sports Floor due to the water puddles that it creates. Sports Partner Floor for outdoor use, besides the fact that it has all of the special characteristics present in the architecture of all Sports Partner Floors, was conceived to provide a quick and efficient drainage during wet weather not allowing the creation of water. With this system your Sport Floor dries out more quickly and it allows you to use the outdoor facilities for much more time than other type of solutions.

Monetize your space with Sports Partner Flooring.







### Why doesn't produce puddles after it rains?

- 1. Fallen Rain.