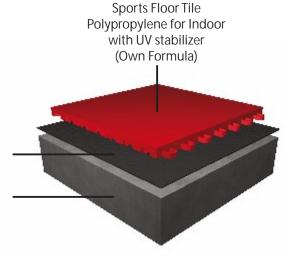

Our Sports Floors are made of Polypropylene Copolymer of high impact with our own secret formula, anti-bacteriological with characteristics unalterable in the presence of water or humidity's assuring a great resistance and durability of your Sports Floor.

### **TECHNICAL DATA**

Made of Polypropylene Copolymer of high impact with our own secret formula with anti UV, in order to assure the durability of the initial colour and high resistance.

Dimensions: 25 x 25 x 1,1 cm

Tile fixation: 7 Points (Female/Male)

Surface: Flat Flatness: 0,0 mm

Solvent Resistance: Excellent Painting receptivity: Very Good

Remission Side: Between 0,0 and 1,2 mm

Uniform system of support

Biomechanics Rubber Underlayment