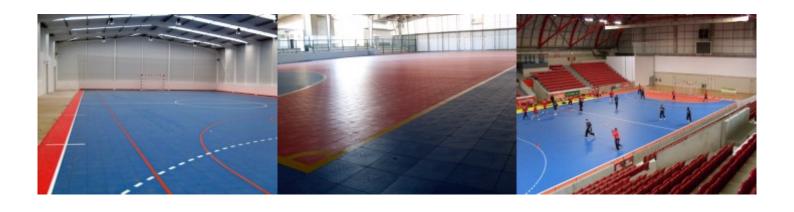

n-existent maintenance costs.

Very easy and quick to install, this is the best solution for permanent and removable interior spaces (events).

Through the markings of each Sport you can transform your space into a Multisport facility.

### **TECHNICAL DATA**

Made of Polypropylene Copolymer of high impact with our own secret formula with anti UV, in order to assure the durability of the initial colour and high resistance.

Dimensions: 25 x 25 x 1,1 cm

Tile fixation: 7 Points (Female/Male)

Surface: Flat Flatness: 0,0 mm

Solvent Resistance: Excellent Painting receptivity: Very Good

Remission Side: Between 0,0 and 1,2 mm

Uniform system of support

Biomechanics Rubber Underlayment

Solid levelled base





# Our Work - Indoor Sports Floor









# Our Work - Indoor Sports Floor















### Maximum Drainage

One of the biggest problems of the Outdoor Sports Facilities is the fact that the rain conditions restrain the use of the Sports Floor due to the water puddles that it creates. Sports Partner Floor for outdoor use, besides the fact that it has all of the special characteristics present in the architecture of all Sports Partner Floors, was conceived to provide a quick and efficient drainage during wet weather not allowing the creation of water. With this system your Sport Floor dries out more quickly and it allows you to use the outdoor facilities for much more time than other type of solutions.

Monetize your space with Sports Partner Flooring.







### Why doesn't produce puddles after it rains?

- 1. Fallen Rain.
- 2. Most of the water passes through holes