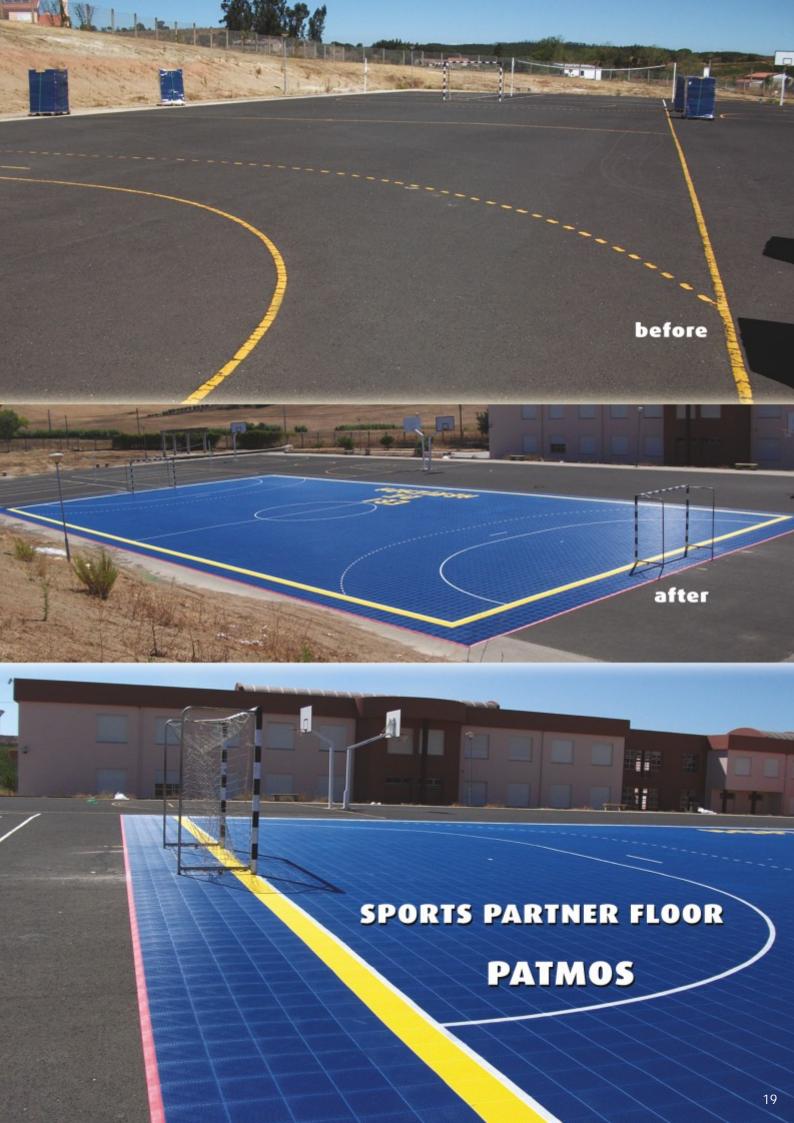

# **Outdoor Sports Floor - PATMOS**

#### **TECHNICAL SPECIFICATIONS**

**WARRANTY: 12 YEARS** 

Sports Floor open surface (no roughness), with a wide range of advantages in terms of performance, safety, comfort, durability, no maintenance cost, aesthetics and economics.

Very easy and quick to install, this is the best solution for outdoor spaces.

Through the markings of the each Sport you can transform your space into a Multisport facility.