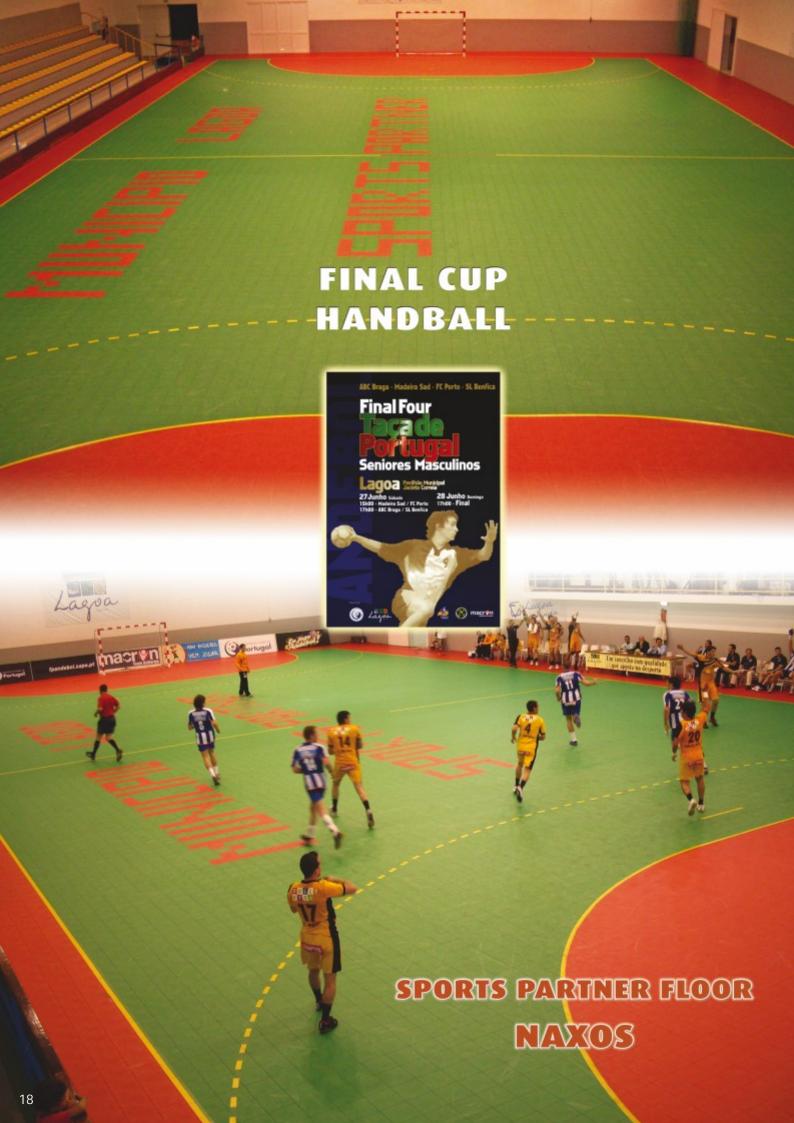

### **WARRANTY: 12 YEARS**

Sports Floor NAXOS suitable for Indoor sports space. Sports Floor with wide range of advantages in terms of performance, safety, comfort, durability, aesthetic, economic and non-existent maintenance costs.

Very easy and quick to install, this is the best solution for permanent and removable interior spaces (events).

Through the markings of each Sport you can transform your space into a Multisport facility.