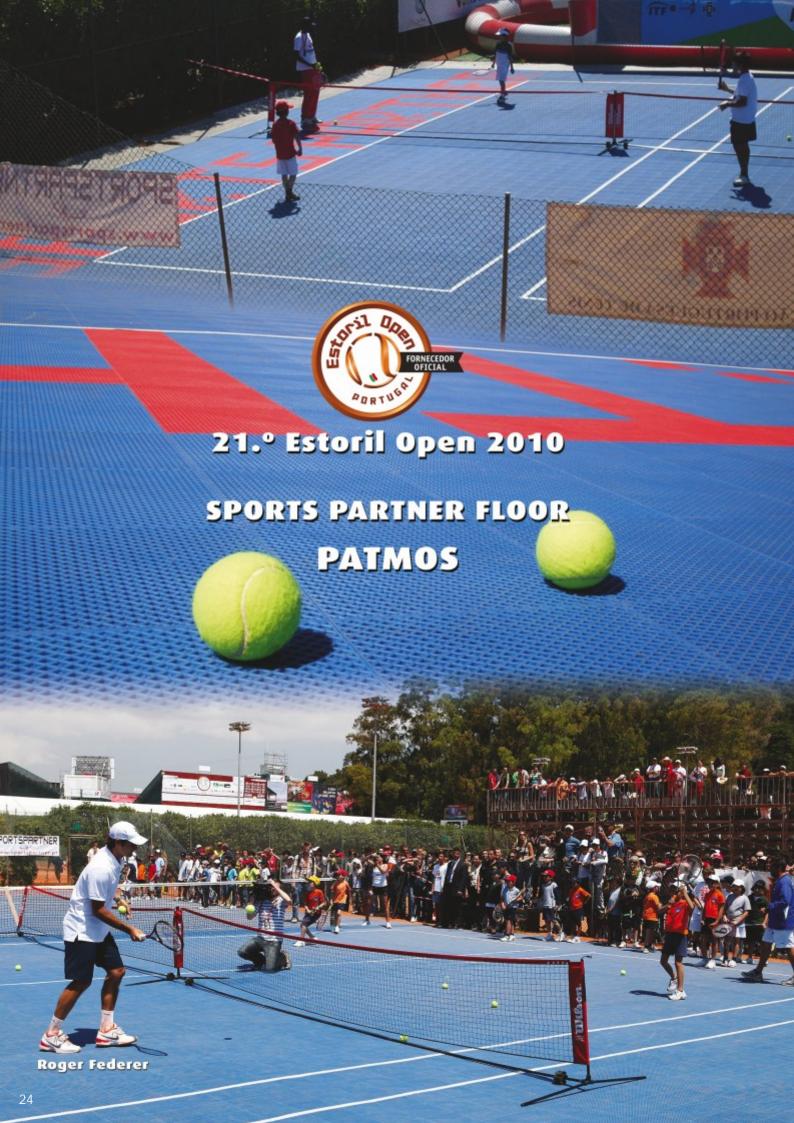

To mention only some examples, our Sports Floor were played on by Roger Federer (21.º Estoril Open 2010), Portugal-Spain (IHF), Portugal-Ukraine (IHF), Portugal-Suisse (IFH), Cup and Super Cup 2009 and 2010 (IHF), Intercontinental Feminine Futsal Cup in Lagoa 2009 (S.L. Benfica, FC Aurora St Petersburg, etc).

# **Outdoor Sports Floor - PATMOS**