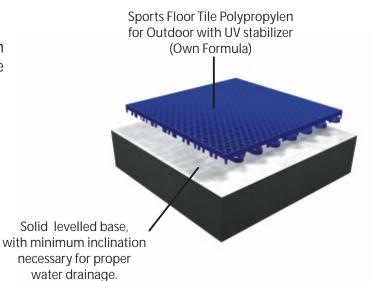

### **TECHNICAL DATA**

Made of Polypropylene Copolymer of high impact with our own secret formula with anti UV, in order to assure the durability of the initial colour and high resistance.

Dimensions: 25 x 25 x 1,1 cm

Tile fixation: 7 Points (Female/Male)

Surface: Flat Flatness: 0,0 mm

Solvent Resistance: Excellent Painting receptivity: Very Good

Remission Side: Between 0,0 and 1,2 mm

Uniform system of support

Biomechanics Rubber Underlayment

Solid levelled base

#### **TECHNICAL DATA**

Made of Polypropylene Copolymer of high impact with our own secret formula with anti UV, in order to assure the durability of the initial colour and high resistance.

Dimensions: 25 x 25 x 1,1 cm

Tile fixation: 7 Points (Female/Male)

Surface: Grid (open) Flatness: 0,0 mm

Solvent Resistance: Excellent Painting receptivity: Very Good

Remission Side: Between 0,0 and 1,2 mm

Uniform system of support