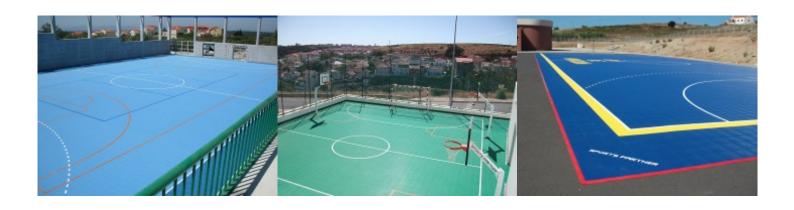

no roughness), with a wide range of advantages in terms of performance, safety, comfort, durability, no maintenance cost, aesthetics and economics.

Very easy and quick to install, this is the best solution for outdoor spaces.

Through the markings of the each Sport you can transform your space into a Multisport facility.

#### **TECHNICAL DATA**

Made of Polypropylene Copolymer of high impact with our own secret formula with anti UV, in order to assure the durability of the initial colour and high resistance.

Dimensions: 25 x 25 x 1,1 cm

Tile fixation: 7 Points (Female/Male)

Surface: Grid (open) Flatness: 0,0 mm

Solvent Resistance: Excellent Painting receptivity: Very Good

Remission Side: Between 0,0 and 1,2 mm

Uniform system of support





# Our Work - Outdoor Sports Floor













# Colours



## Frequently Asked Questions

#### Can I combine colours on the Floor?

Yes, you can combine colours on the Floor areas such as safety in one colour and play areas in another colour.

#### In what area can I install the Sports Partner Floor?

The Sports Flooring Partner can be applied to any definitive hard levelled surface.

#### What kind of work is needed to install the Sports Partner Floor?

Sports Partner Floor does not require any type of construction work. Due to its easy mounting system (fitting male / female) is quickly applied on the existing levelled surface.

#### How is the Sports Partner Floor fixed to the surface?

With the force of gravity. You do not need bolts, adhesives or other type of fixing systems. Only mount the tiles and you are ready to play.