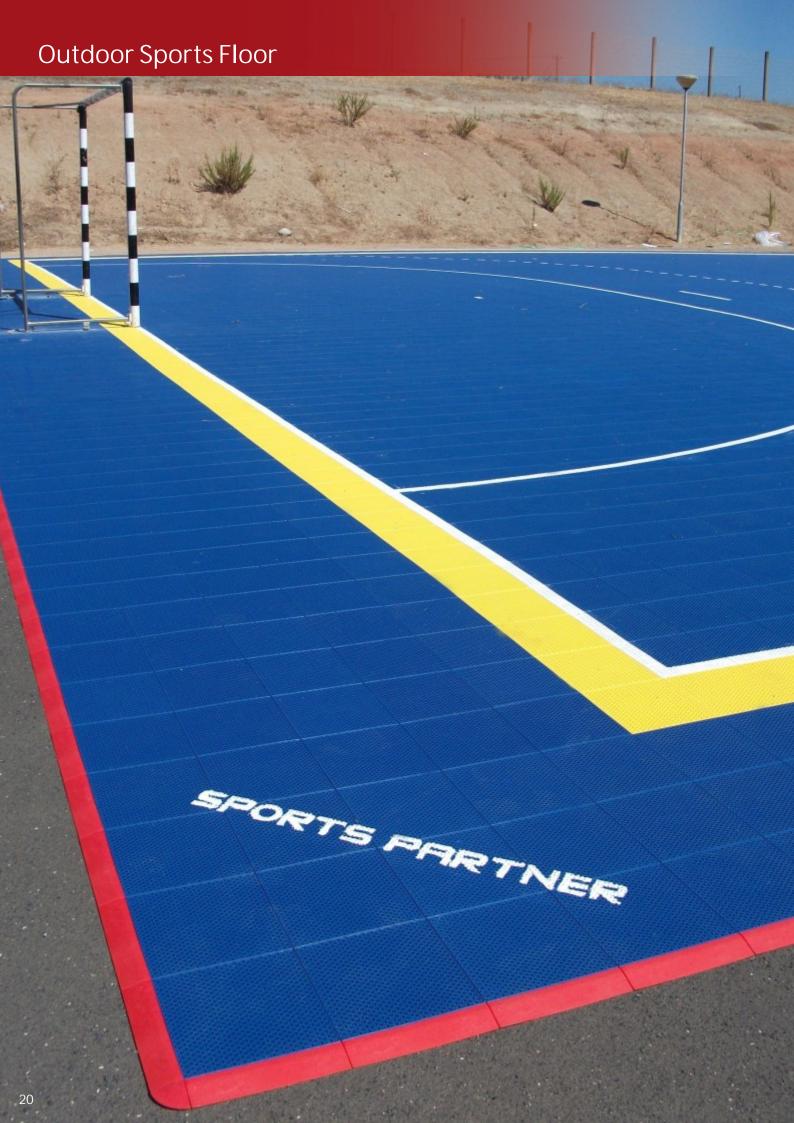

# **Outdoor Sports Floor - PATMOS**

#### **TECHNICAL SPECIFICATIONS**

**WARRANTY: 12 YEARS** 

Sports Floor open surface (no roughness), with a wide range of advantages in terms of performance, safety, comfort, durability, no maintenance cost, aesthetics and economics.

Very easy and quick to install, this is the best solution for outdoor spaces.

Through the markings of the each Sport you can transform your space into a Multisport facility.