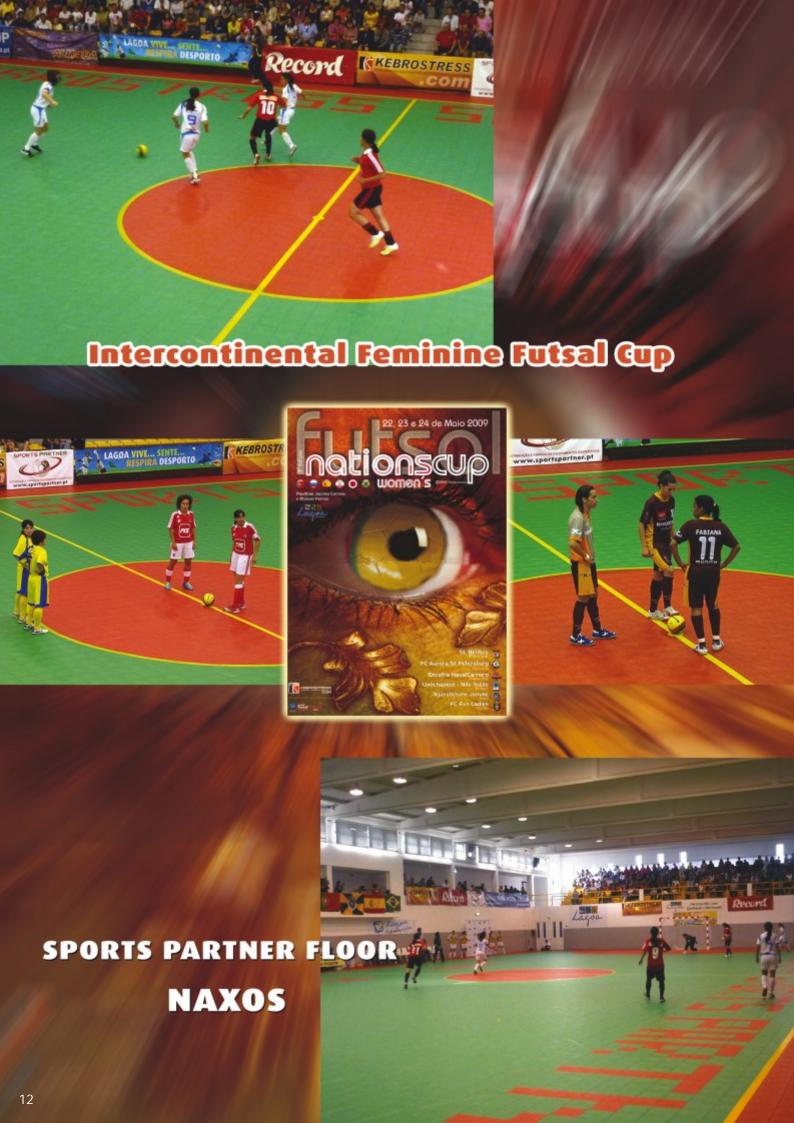

To mention only some examples, our Sports Floor were played on by Roger Federer (21.º Estoril Open 2010), Portugal-Spain (IHF), Portugal-Ukraine (IHF), Portugal-Suisse (IFH), Cup and Super Cup 2009 and 2010 (IHF), Intercontinental Feminine Futsal Cup in Lagoa 2009 (S.L. Benfica, FC Aurora St Petersburg, etc).